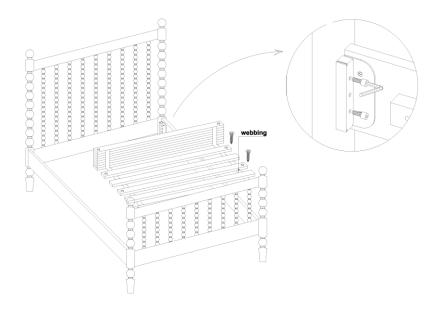

# assembly instructions

it is advised to have two adults to complete the assembly of the bed

- 1. stand headboard and footboard upright approximately 2m apart, with holes facing inwards
- 2. hook side rails onto gold bracket and insert screws using the allen key to tighten. Repeat on all four corners.
- 3. lay slats on base with webbing facing down
- 4. attach slats to side rails using screws provided and tighten