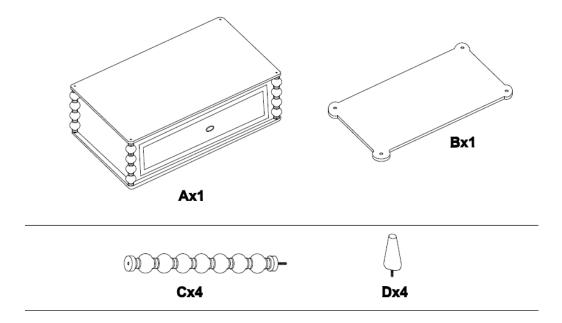

# assembly instructions

it is advised to have two adults to complete the assembly of the bookcase

STEP 2

- 1. Lay bookcase top (a) on a soft surface (ie carpet/rug)
- 2. Screw 4 x C spindles (25mm thread) into bookcase top (a)
- 3. Attach bookcase shelf (B) to C1 spindle
- 4. Screw in 4 x feet (d)
- 5. Tip the bookcase to the upright position