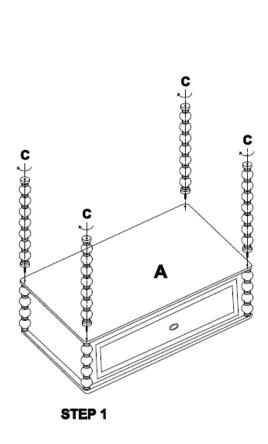

# assembly instructions

it is advised to have two adults to complete the assembly of the bookcase

STEP 2

- 1. Lay bookcase top (a) on a soft surface (ie carpet/rug)
- 2. Screw 4 x C spindles (25mm thread) into bookcase top (a)
- 3. Attach bookcase shelf (B) to C1 spindle
- 4. Screw in 4 x feet (d)
- 5. Tip the bookcase to the upright position