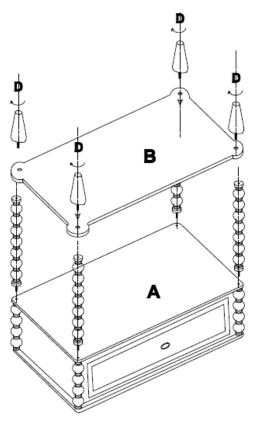

# assembly instructions

it is advised to have two adults to complete the assembly of the bookcase

STEP 2

- 1. Lay bookcase top (a) on a soft surface (ie carpet/rug)
- 2. Screw 4 x C spindles (25mm thread) into bookcase top (a)
- 3. Attach bookcase shelf (B) to C1 spindle
- 4. Screw in 4 x feet (d)
- 5. Tip the bookcase to the upright position